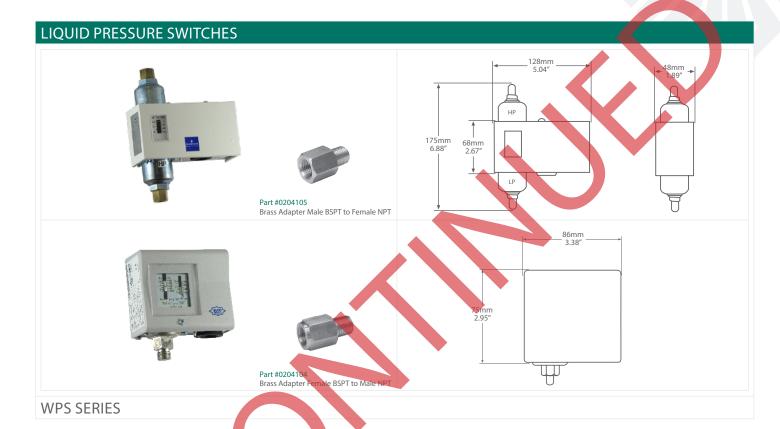

## ORDERING INFORMATION

WPS-G-PS3 WPS-D-FD113

| SPECIFICATIONS      |                                                                                                                      |
|---------------------|----------------------------------------------------------------------------------------------------------------------|
| RANGE               | <b>WPS-G-PS3:</b> 0.7 to 6 Bar (10/15 to 87 PSI)<br><b>WPS-D-FD113:</b> 0.3 to 4.5 (4.4 to 65.25 PSI)                |
| DIFFERENTIAL        | <b>WPS-G-PS3:</b> 0.6 to 4 bar (7.25 to 58 PSI)<br><b>WPS-D-FD113:</b> 0.2 Bar (2.9 PSI)                             |
| PRESSURE CONNECTION | WPS-G-PS3: 1/4" BSP Male<br>WPS-D-FD113: 1/4" BSP Female                                                             |
| CONTACT RATING      | WPS-G-PS3: 12 Amp @ 240 Vac<br>WPS-D-FD113: 15 Amp @ 240 Vac                                                         |
| AMBIENT TEMPERATURE | -20 to 70°C (-4 to 158°F)                                                                                            |
| FLUID TEMPERATURE   | <b>WPS-G-PS3:</b> -20 to 70°C (-4 to 158°F)<br><b>WPS-D-FD113:</b> 0 to 100°C (32 to 212°F)                          |
| PROTECTION          | WPS-D-FD113: IP30 (NEMA 2)                                                                                           |
| DIMENSIONS          | WPS-G-PS3: 80mm W x 75mm x 48mm D (3.4" x 2.95" x 1.75")<br>WPS-D-FD113: 128mm W x 68m x 48m D (5.05" x 2.7" x 1.9") |