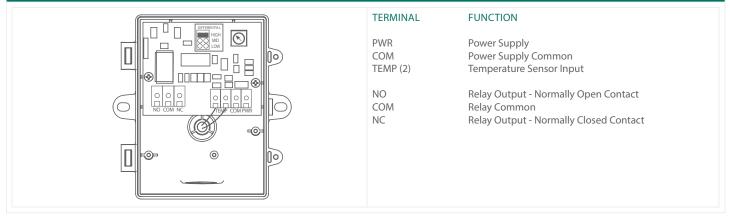

## WIRING INFORMATION

| ORDERING                  |      |                                                      | PART NUMBER |
|---------------------------|------|------------------------------------------------------|-------------|
| PRODUCT                   | TLOB | Outside Low Limit Thermostat with Sun and Windshield | TLOB        |
| ENCLOSURE                 | В    | Polycarbonate, with hinged and gasketed cover        |             |
| SENSOR                    | 24X  | 10,000 $\Omega$ , Type 2, NTC Thermistor, ±0.2°C     |             |
| ADJUSTABLE SETPOINT RANGE | 01   | -4 to 10°C (25 to 50°F)                              |             |