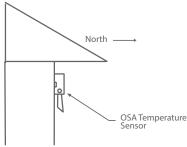

## **TYPICAL INSTALLATION**

For complete installation and wiring details, please refer to the product installation instructions.

The outside temperature transmitter should be mounted on an outside North facing wall, under the eaves which will provide protection from direct sunlight.

The outside temperature sensor can be mounted directly to building's wall face using the provided mounting holes. There is one 0.85" hole for conduit connection.

**SPECIFICATIONS** POWER SUPPLY 12 to 28 Vac/dc ±0.2°C, 0 to 70°C (±0.36°F, 32 to 158°F) SENSOR ACCURACY PROBE SENSING RANGE -40 to 50°C (-40 to 122°F) PROBE MATERIAL Stainless steel WIRE MATERIAL PVC insulated, parallel bonded CONSUMPTION 50 mA max SPDT, Form C contacts (N.O. and N.C.) **RELAY CONTACTS** 5 Amps @ 30 Vdc/250 Vac resistive 1.5 Amps @ 30 Vdc/250 vac inductive **RELAY ACTION** Activates on temperature fall SETPOINT OPERATION Single-turn knob-pot on PCB ADJUSTABLE SETPOINT -4 to 10°C (25 to 50°C) TEMPERATURE DIFFERENTIAL Low: 1.1°C (2°F) Mid: 2.8°C (5°F) High: 5.6°C (10°F) Jumper selectable **TEMPERATURE SENSOR** 10,000 $\Omega$  curve matched precision thermistor AMBIENT OPERATING RANGE -40 to 50°C (-40 to 122°F), 5 to 95 %RH, non-condensing STORAGE CONDITIONS -30 to 70°C (-22 to 158°F), 5 to 95 %RH, non-condensing WIRING CONNECTIONS Screw terminal block (14 to 22 AWG) ENCLOSURE Grey polycarbonate UL94-V0, IP65 (NEMA 4X) COUNTRY OF ORIGIN Canada