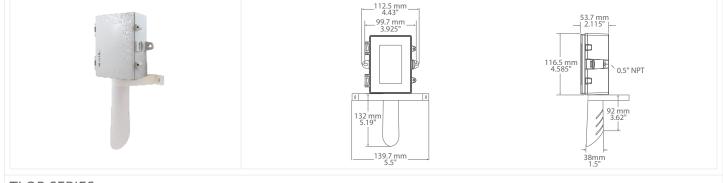

The outside temperature sensor can be mounted directly to building's wall face using the provided mounting holes. There is one 0.85" hole for conduit connection.

**SPECIFICATIONS** POWER SUPPLY 12 to 28 Vac/dc ±0.2°C, 0 to 70°C (±0.36°F, 32 to 158°F) SENSOR ACCURACY PROBE SENSING RANGE -40 to 50°C (-40 to 122°F) PROBE MATERIAL Stainless steel WIRE MATERIAL PVC insulated, parallel bonded CONSUMPTION 50 mA max SPDT, Form C contacts (N.O. and N.C.) **RELAY CONTACTS** 5 Amps @ 30 Vdc/250 Vac resistive 1.5 Amps @ 30 Vdc/250 vac inductive **RELAY ACTION** Activates on temperature fall SETPOINT OPERATION Single-turn knob-pot on PCB ADJUSTABLE SETPOINT -4 to 10°C (25 to 50°C) TEMPERATURE DIFFERENTIAL Low: 1.1°C (2°F) Mid: 2.8°C (5°F) High: 5.6°C (10°F) Jumper selectable **TEMPERATURE SENSOR** 10,000 $\Omega$  curve matched precision thermistor AMBIENT OPERATING RANGE -40 to 50°C (-40 to 122°F), 5 to 95 %RH, non-condensing STORAGE CONDITIONS -30 to 70°C (-22 to 158°F), 5 to 95 %RH, non-condensing WIRING CONNECTIONS Screw terminal block (14 to 22 AWG) ENCLOSURE Grey polycarbonate UL94-V0, IP65 (NEMA 4X) COUNTRY OF ORIGIN Canada