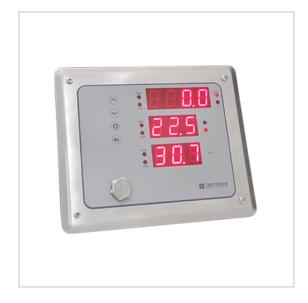

### **CLEANROOM**

CR3 Series

The CR3 Series Cleanroom Monitor, was developed specifically to allow for monitoring of confined spaces with accuracy and reliability. The CR3 allows for either in-room or remote monitoring with three different models; integrated sensors, remote sensors or display only to suit a variety of installation needs.

#### **FEATURES**

- Humidity, Temperature & Pressure
- BACnet<sup>®</sup>, Modbus, or Analog Outputs
- In-room or Remote Monitoring
- Individual alarms for ALL parameters
- Large Easy-To-Read Display