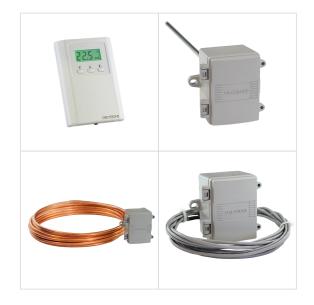

### TEMPERATURE

NTRC, TN Series

#### **PRODUCT TYPES**

- Room
- Duct
- Duct Average
- Strap-On
- Outside

#### **FEATURES**

- BACnet<sup>®</sup> or Modbus communitcation
- RS-485 MS/TP Protocol
- Temperature Monitoring
- Various Configurations Available