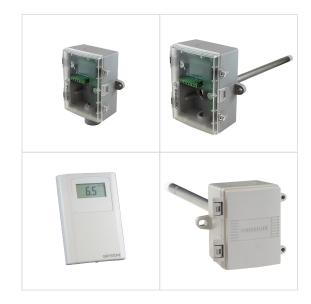

### **HUMIDITY & DEWPOINT**

HN, DW Series

#### **PRODUCT TYPES**

- Room
- Duct
- Outside

#### **FEATURES**

- 5 Measurement variables (Dewpoint, dry-bulb temperature, wet-bulb temperature, enthalpy and humidity)
- BACnet<sup>®</sup> or Modbus Communications
- Thermoset polymer based capacitance sensor chip
- Curve-matched NTC thermistor
- LCD Display