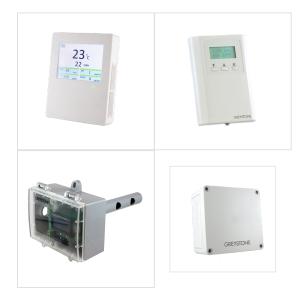

### **CLEANROOM**

CR3 Series

The CR3 Series Cleanroom Monitor, was developed specifically to allow for monitoring of confined spaces with accuracy and reliability. The CR3 allows for either in-room or remote monitoring with three different models; integrated sensors, remote sensors or display only to suit a variety of installation needs.

#### **FEATURES**

- Humidity, Temperature & Pressure
- BACnet<sup>®</sup>, Modbus, or Analog Outputs
- In-room or Remote Monitoring
- Individual alarms for ALL parameters
- Large Easy-To-Read Display