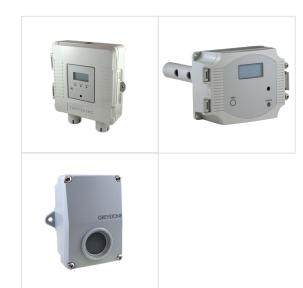

# **GAS DETECTION**

GDT, CMD Series

#### **PRODUCT TYPES**

- Surface
- Duct

#### **FEATURES**

- Carbon Monoxide, Nitrogen Dioxide
- Single or dual sensors
- Replaceable Electrochemical sensing elementOptional on board relays with field adjustable trip
- point.

-

- Audible and visual alarm
- BACnet<sup>®</sup> or Modbus Communications
- Easy to calibrate in the field