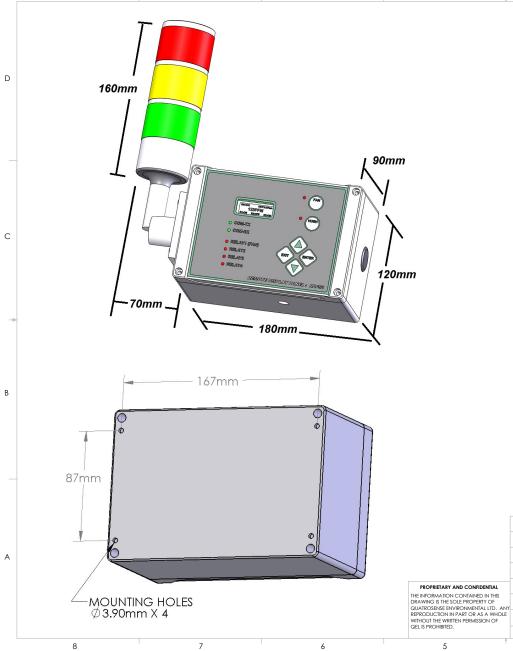

|        |                                                             |                                        |                                                      |                                                                                                                                                                                                                                                                                                                                                                                                                                                                                                                                                                                                                                                                                                                                                                                       | F      | evisions   |                                               |                  |              |  |
|--------|-------------------------------------------------------------|----------------------------------------|------------------------------------------------------|---------------------------------------------------------------------------------------------------------------------------------------------------------------------------------------------------------------------------------------------------------------------------------------------------------------------------------------------------------------------------------------------------------------------------------------------------------------------------------------------------------------------------------------------------------------------------------------------------------------------------------------------------------------------------------------------------------------------------------------------------------------------------------------|--------|------------|-----------------------------------------------|------------------|--------------|--|
|        | ECN                                                         | REV.                                   |                                                      | DESCRI                                                                                                                                                                                                                                                                                                                                                                                                                                                                                                                                                                                                                                                                                                                                                                                | IPTION |            |                                               | DATE             | APPROVED     |  |
|        | 1259                                                        | A                                      |                                                      | FIRST RE                                                                                                                                                                                                                                                                                                                                                                                                                                                                                                                                                                                                                                                                                                                                                                              | LEASE  |            |                                               | 2024-10-22       | ХҮ           |  |
|        | S                                                           | pecification:                          |                                                      |                                                                                                                                                                                                                                                                                                                                                                                                                                                                                                                                                                                                                                                                                                                                                                                       |        |            | I                                             |                  |              |  |
|        | Pow                                                         | er Supply                              | circuit on l<br>mix half w<br>Use extre              | 24VAC nominal, range 15 to 24VAC 50/60HZ<br>Note: RDF52 has full-wave rectifier and half-wave rectifier<br>circuit on board for flexibility. You will damage devices if you<br>mix half wave and full wave rectifiers on the same AC source.<br>Use extreme caution when sharing a common AC source.<br>Sharing a common DC source is less problematic.                                                                                                                                                                                                                                                                                                                                                                                                                               |        |            |                                               |                  |              |  |
|        | Fuse                                                        | 2                                      | Polyswitch                                           | F1 on the Main Board: Polyswitch 750mA   Polyswitch device resets after the fault is cleared and power to the circuit is removed.   IP66 & NEMA 4, 4X, 12 & 13 ratings   UL listed 508 listed (File # E65324)   Location: Indoor use only   Altitude: Up to 2 000 m   Temperature: -20 °C to 50 °C   Relative Humidity: 0 to 95% RH (non-condensing)   Pollution Degree: 2, in accordance with IEC 664.   Installation Categories (Overvoltage Categories) II   LCD display c/w backlight   6x tactile & audible keypad   8 Status LEDs   2 RS-48S port TX/RX Status   4 Relay Status LEDs   1 Hush Status LED   4 Relays SPDT, Dry contacts, Relay1 to Relay4   Resistive load:   5.0A at 250VAC   5.0A at 250VAC   5.0A at 30VDC   Inductive load:   3.7A at 250VAC   3.7A at 30VDC |        |            |                                               |                  |              |  |
|        | Enc                                                         | losure                                 |                                                      |                                                                                                                                                                                                                                                                                                                                                                                                                                                                                                                                                                                                                                                                                                                                                                                       |        |            |                                               |                  |              |  |
|        |                                                             | ironmental<br>litions                  | Altitude:<br>Temperatu<br>Relative Hu<br>Pollution D |                                                                                                                                                                                                                                                                                                                                                                                                                                                                                                                                                                                                                                                                                                                                                                                       |        |            |                                               |                  |              |  |
|        | Disp                                                        | olay & Keypao                          |                                                      |                                                                                                                                                                                                                                                                                                                                                                                                                                                                                                                                                                                                                                                                                                                                                                                       |        |            |                                               |                  |              |  |
|        | Pan                                                         | el Indicators                          | 2 RS-485 pc<br>4 Relay Sta<br>1 FAN State            |                                                                                                                                                                                                                                                                                                                                                                                                                                                                                                                                                                                                                                                                                                                                                                                       |        |            |                                               |                  |              |  |
|        | On-                                                         | Board Relays                           | Resistive lo                                         |                                                                                                                                                                                                                                                                                                                                                                                                                                                                                                                                                                                                                                                                                                                                                                                       |        |            |                                               |                  |              |  |
|        |                                                             | UNLESS OTH                             | ERWISE SPECIFIED:                                    |                                                                                                                                                                                                                                                                                                                                                                                                                                                                                                                                                                                                                                                                                                                                                                                       | NAME   | DATE       |                                               | Greystone Energy | Systems Inc. |  |
|        |                                                             | TOLERANCES<br>FRACTIONAL               | ±                                                    | DRAWN<br>CHECKED                                                                                                                                                                                                                                                                                                                                                                                                                                                                                                                                                                                                                                                                                                                                                                      | XY     | 2024-10-22 | TITLE:                                        |                  | -            |  |
|        |                                                             | ANGULAR: M<br>TWO PLACE<br>THREE PLACE | ACH± BEND±<br>DECIMAL±<br>DECIMAL±                   | ENG APPR. MFG APPR.                                                                                                                                                                                                                                                                                                                                                                                                                                                                                                                                                                                                                                                                                                                                                                   |        |            | RDF52, GES<br>INSTALLATION DRAWING            |                  |              |  |
|        | INTERPRET GEON<br>TOLERANCING F<br>MATERIAL<br>ASSY USED ON |                                        |                                                      | Q.A. COMMENTS:                                                                                                                                                                                                                                                                                                                                                                                                                                                                                                                                                                                                                                                                                                                                                                        |        |            |                                               |                  |              |  |
| T ASSY |                                                             |                                        |                                                      |                                                                                                                                                                                                                                                                                                                                                                                                                                                                                                                                                                                                                                                                                                                                                                                       |        |            | SIZE DWG. NO. REV<br><b>B</b> 86950-002-005 A |                  |              |  |
|        |                                                             |                                        |                                                      |                                                                                                                                                                                                                                                                                                                                                                                                                                                                                                                                                                                                                                                                                                                                                                                       |        |            |                                               |                  |              |  |