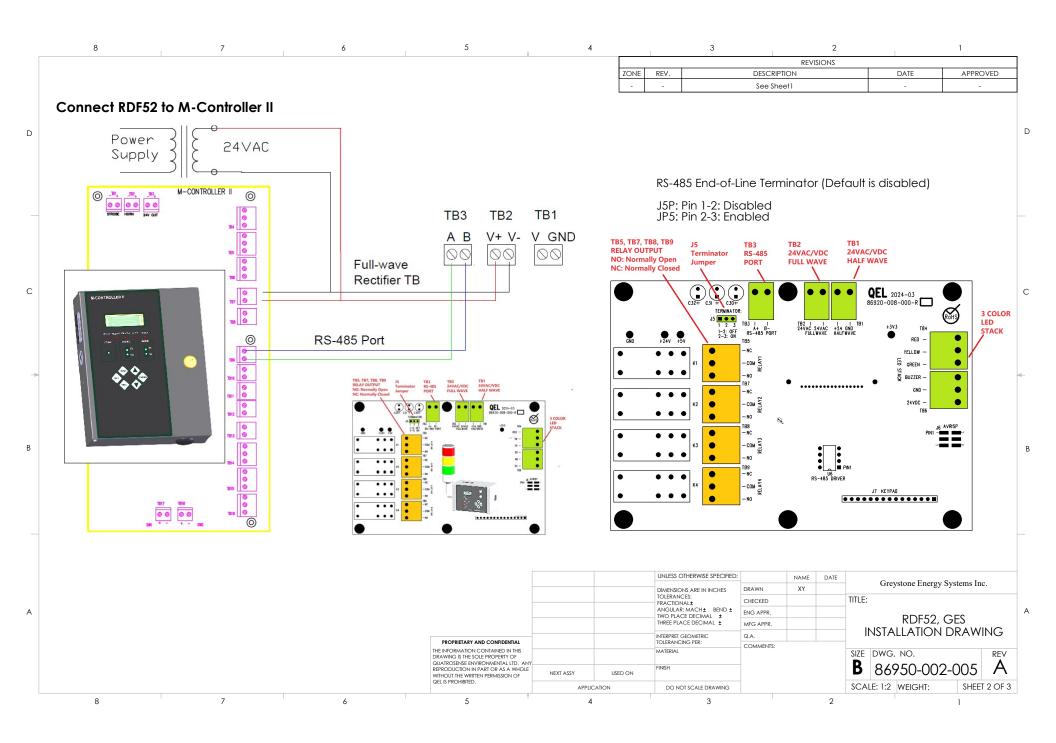

|        |                                                             |                                        |                                                      |                                                                                                                                                                                                                                                                                                                                                                                                                                                                                                                                                                                                                                                                                                                                                                                       | F      | evisions   |                                               |                  |              |  |
|--------|-------------------------------------------------------------|----------------------------------------|------------------------------------------------------|---------------------------------------------------------------------------------------------------------------------------------------------------------------------------------------------------------------------------------------------------------------------------------------------------------------------------------------------------------------------------------------------------------------------------------------------------------------------------------------------------------------------------------------------------------------------------------------------------------------------------------------------------------------------------------------------------------------------------------------------------------------------------------------|--------|------------|-----------------------------------------------|------------------|--------------|--|
|        | ECN                                                         | REV.                                   |                                                      | DESCRI                                                                                                                                                                                                                                                                                                                                                                                                                                                                                                                                                                                                                                                                                                                                                                                | IPTION |            |                                               | DATE             | APPROVED     |  |
|        | 1259                                                        | A                                      |                                                      | FIRST RE                                                                                                                                                                                                                                                                                                                                                                                                                                                                                                                                                                                                                                                                                                                                                                              | LEASE  |            |                                               | 2024-10-22       | ХҮ           |  |
|        | S                                                           | pecification:                          |                                                      |                                                                                                                                                                                                                                                                                                                                                                                                                                                                                                                                                                                                                                                                                                                                                                                       |        |            | I                                             |                  |              |  |
|        | Pow                                                         | er Supply                              | circuit on l<br>mix half w<br>Use extre              | 24VAC nominal, range 15 to 24VAC 50/60HZ<br>Note: RDF52 has full-wave rectifier and half-wave rectifier<br>circuit on board for flexibility. You will damage devices if you<br>mix half wave and full wave rectifiers on the same AC source.<br>Use extreme caution when sharing a common AC source.<br>Sharing a common DC source is less problematic.                                                                                                                                                                                                                                                                                                                                                                                                                               |        |            |                                               |                  |              |  |
|        | Fuse                                                        | 2                                      | Polyswitch                                           | F1 on the Main Board: Polyswitch 750mA   Polyswitch device resets after the fault is cleared and power to the circuit is removed.   IP66 & NEMA 4, 4X, 12 & 13 ratings   UL listed 508 listed (File # E65324)   Location: Indoor use only   Altitude: Up to 2 000 m   Temperature: -20 °C to 50 °C   Relative Humidity: 0 to 95% RH (non-condensing)   Pollution Degree: 2, in accordance with IEC 664.   Installation Categories (Overvoltage Categories) II   LCD display c/w backlight   6x tactile & audible keypad   8 Status LEDs   2 RS-48S port TX/RX Status   4 Relay Status LEDs   1 Hush Status LED   4 Relays SPDT, Dry contacts, Relay1 to Relay4   Resistive load:   5.0A at 250VAC   5.0A at 250VAC   5.0A at 30VDC   Inductive load:   3.7A at 250VAC   3.7A at 30VDC |        |            |                                               |                  |              |  |
|        | Enc                                                         | losure                                 |                                                      |                                                                                                                                                                                                                                                                                                                                                                                                                                                                                                                                                                                                                                                                                                                                                                                       |        |            |                                               |                  |              |  |
|        |                                                             | ironmental<br>litions                  | Altitude:<br>Temperatu<br>Relative Hu<br>Pollution D |                                                                                                                                                                                                                                                                                                                                                                                                                                                                                                                                                                                                                                                                                                                                                                                       |        |            |                                               |                  |              |  |
|        | Disp                                                        | olay & Keypao                          |                                                      |                                                                                                                                                                                                                                                                                                                                                                                                                                                                                                                                                                                                                                                                                                                                                                                       |        |            |                                               |                  |              |  |
|        | Pan                                                         | el Indicators                          | 2 RS-485 pc<br>4 Relay Sta<br>1 FAN State            |                                                                                                                                                                                                                                                                                                                                                                                                                                                                                                                                                                                                                                                                                                                                                                                       |        |            |                                               |                  |              |  |
|        | On-                                                         | Board Relays                           | Resistive lo                                         |                                                                                                                                                                                                                                                                                                                                                                                                                                                                                                                                                                                                                                                                                                                                                                                       |        |            |                                               |                  |              |  |
|        |                                                             | UNLESS OTH                             | ERWISE SPECIFIED:                                    |                                                                                                                                                                                                                                                                                                                                                                                                                                                                                                                                                                                                                                                                                                                                                                                       | NAME   | DATE       |                                               | Greystone Energy | Systems Inc. |  |
|        |                                                             | TOLERANCES<br>FRACTIONAL               | ±                                                    | DRAWN<br>CHECKED                                                                                                                                                                                                                                                                                                                                                                                                                                                                                                                                                                                                                                                                                                                                                                      | XY     | 2024-10-22 | TITLE:                                        |                  | -            |  |
|        |                                                             | ANGULAR: M<br>TWO PLACE<br>THREE PLACE | ACH± BEND±<br>DECIMAL±<br>DECIMAL±                   | ENG APPR. MFG APPR.                                                                                                                                                                                                                                                                                                                                                                                                                                                                                                                                                                                                                                                                                                                                                                   |        |            | RDF52, GES<br>INSTALLATION DRAWING            |                  |              |  |
|        | INTERPRET GEON<br>TOLERANCING F<br>MATERIAL<br>ASSY USED ON |                                        |                                                      | Q.A. COMMENTS:                                                                                                                                                                                                                                                                                                                                                                                                                                                                                                                                                                                                                                                                                                                                                                        |        |            |                                               |                  |              |  |
| T ASSY |                                                             |                                        |                                                      |                                                                                                                                                                                                                                                                                                                                                                                                                                                                                                                                                                                                                                                                                                                                                                                       |        |            | SIZE DWG. NO. REV<br><b>B</b> 86950-002-005 A |                  |              |  |
|        |                                                             |                                        |                                                      |                                                                                                                                                                                                                                                                                                                                                                                                                                                                                                                                                                                                                                                                                                                                                                                       |        |            |                                               |                  |              |  |