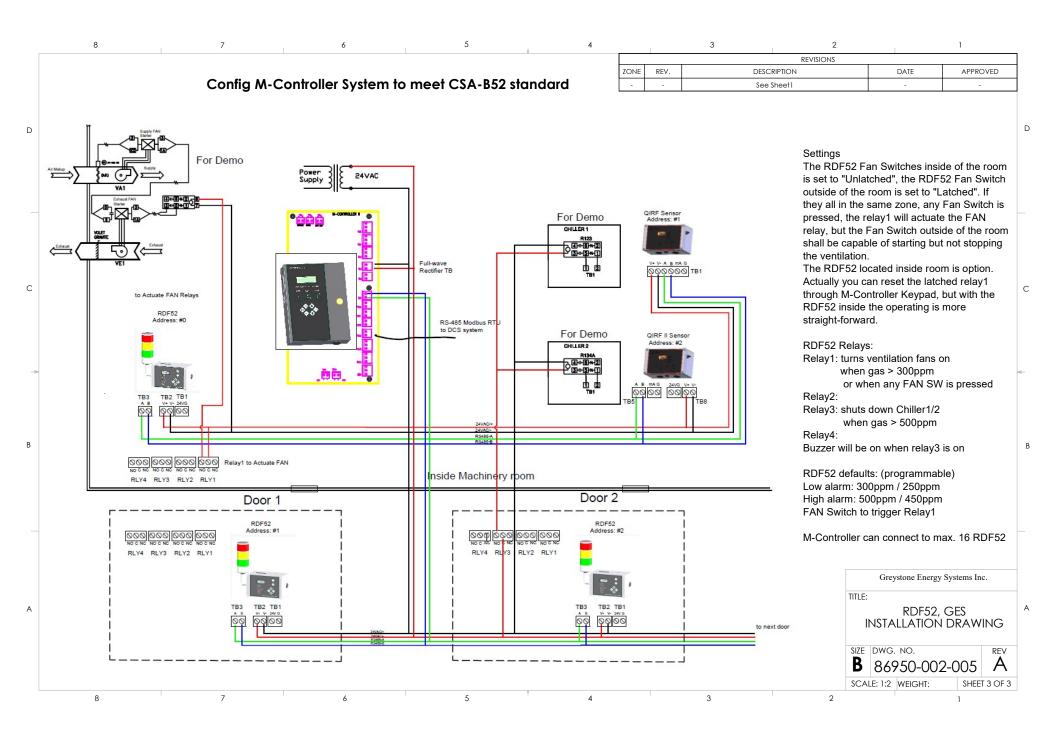

|        |                                                             |                                        |                                                      |                                                                                                                                                                                                                                                                                                                                                                                                                                                                                                                                                                                                                                                                                                                                                                                       | F      | evisions   |                                               |                  |              |  |
|--------|-------------------------------------------------------------|----------------------------------------|------------------------------------------------------|---------------------------------------------------------------------------------------------------------------------------------------------------------------------------------------------------------------------------------------------------------------------------------------------------------------------------------------------------------------------------------------------------------------------------------------------------------------------------------------------------------------------------------------------------------------------------------------------------------------------------------------------------------------------------------------------------------------------------------------------------------------------------------------|--------|------------|-----------------------------------------------|------------------|--------------|--|
|        | ECN                                                         | REV.                                   |                                                      | DESCRI                                                                                                                                                                                                                                                                                                                                                                                                                                                                                                                                                                                                                                                                                                                                                                                | IPTION |            |                                               | DATE             | APPROVED     |  |
|        | 1259                                                        | A                                      |                                                      | FIRST RE                                                                                                                                                                                                                                                                                                                                                                                                                                                                                                                                                                                                                                                                                                                                                                              | LEASE  |            |                                               | 2024-10-22       | ХҮ           |  |
|        | S                                                           | pecification:                          |                                                      |                                                                                                                                                                                                                                                                                                                                                                                                                                                                                                                                                                                                                                                                                                                                                                                       |        |            | I                                             |                  |              |  |
|        | Pow                                                         | er Supply                              | circuit on l<br>mix half w<br>Use extre              | 24VAC nominal, range 15 to 24VAC 50/60HZ<br>Note: RDF52 has full-wave rectifier and half-wave rectifier<br>circuit on board for flexibility. You will damage devices if you<br>mix half wave and full wave rectifiers on the same AC source.<br>Use extreme caution when sharing a common AC source.<br>Sharing a common DC source is less problematic.                                                                                                                                                                                                                                                                                                                                                                                                                               |        |            |                                               |                  |              |  |
|        | Fuse                                                        | 2                                      | Polyswitch                                           | F1 on the Main Board: Polyswitch 750mA   Polyswitch device resets after the fault is cleared and power to the circuit is removed.   IP66 & NEMA 4, 4X, 12 & 13 ratings   UL listed 508 listed (File # E65324)   Location: Indoor use only   Altitude: Up to 2 000 m   Temperature: -20 °C to 50 °C   Relative Humidity: 0 to 95% RH (non-condensing)   Pollution Degree: 2, in accordance with IEC 664.   Installation Categories (Overvoltage Categories) II   LCD display c/w backlight   6x tactile & audible keypad   8 Status LEDs   2 RS-48S port TX/RX Status   4 Relay Status LEDs   1 Hush Status LED   4 Relays SPDT, Dry contacts, Relay1 to Relay4   Resistive load:   5.0A at 250VAC   5.0A at 250VAC   5.0A at 30VDC   Inductive load:   3.7A at 250VAC   3.7A at 30VDC |        |            |                                               |                  |              |  |
|        | Enc                                                         | losure                                 |                                                      |                                                                                                                                                                                                                                                                                                                                                                                                                                                                                                                                                                                                                                                                                                                                                                                       |        |            |                                               |                  |              |  |
|        |                                                             | ironmental<br>litions                  | Altitude:<br>Temperatu<br>Relative Hu<br>Pollution D |                                                                                                                                                                                                                                                                                                                                                                                                                                                                                                                                                                                                                                                                                                                                                                                       |        |            |                                               |                  |              |  |
|        | Disp                                                        | olay & Keypao                          |                                                      |                                                                                                                                                                                                                                                                                                                                                                                                                                                                                                                                                                                                                                                                                                                                                                                       |        |            |                                               |                  |              |  |
|        | Pan                                                         | el Indicators                          | 2 RS-485 pc<br>4 Relay Sta<br>1 FAN State            |                                                                                                                                                                                                                                                                                                                                                                                                                                                                                                                                                                                                                                                                                                                                                                                       |        |            |                                               |                  |              |  |
|        | On-                                                         | Board Relays                           | Resistive lo                                         |                                                                                                                                                                                                                                                                                                                                                                                                                                                                                                                                                                                                                                                                                                                                                                                       |        |            |                                               |                  |              |  |
|        |                                                             | UNLESS OTH                             | ERWISE SPECIFIED:                                    |                                                                                                                                                                                                                                                                                                                                                                                                                                                                                                                                                                                                                                                                                                                                                                                       | NAME   | DATE       |                                               | Greystone Energy | Systems Inc. |  |
|        |                                                             | TOLERANCES<br>FRACTIONAL               | ±                                                    | DRAWN<br>CHECKED                                                                                                                                                                                                                                                                                                                                                                                                                                                                                                                                                                                                                                                                                                                                                                      | XY     | 2024-10-22 | TITLE:                                        |                  | -            |  |
|        |                                                             | ANGULAR: M<br>TWO PLACE<br>THREE PLACE | ACH± BEND±<br>DECIMAL±<br>DECIMAL±                   | ENG APPR. MFG APPR.                                                                                                                                                                                                                                                                                                                                                                                                                                                                                                                                                                                                                                                                                                                                                                   |        |            | RDF52, GES<br>INSTALLATION DRAWING            |                  |              |  |
|        | INTERPRET GEON<br>TOLERANCING F<br>MATERIAL<br>ASSY USED ON |                                        |                                                      | Q.A. COMMENTS:                                                                                                                                                                                                                                                                                                                                                                                                                                                                                                                                                                                                                                                                                                                                                                        |        |            |                                               |                  |              |  |
| T ASSY |                                                             |                                        |                                                      |                                                                                                                                                                                                                                                                                                                                                                                                                                                                                                                                                                                                                                                                                                                                                                                       |        |            | SIZE DWG. NO. REV<br><b>B</b> 86950-002-005 A |                  |              |  |
|        |                                                             |                                        |                                                      |                                                                                                                                                                                                                                                                                                                                                                                                                                                                                                                                                                                                                                                                                                                                                                                       |        |            |                                               |                  |              |  |