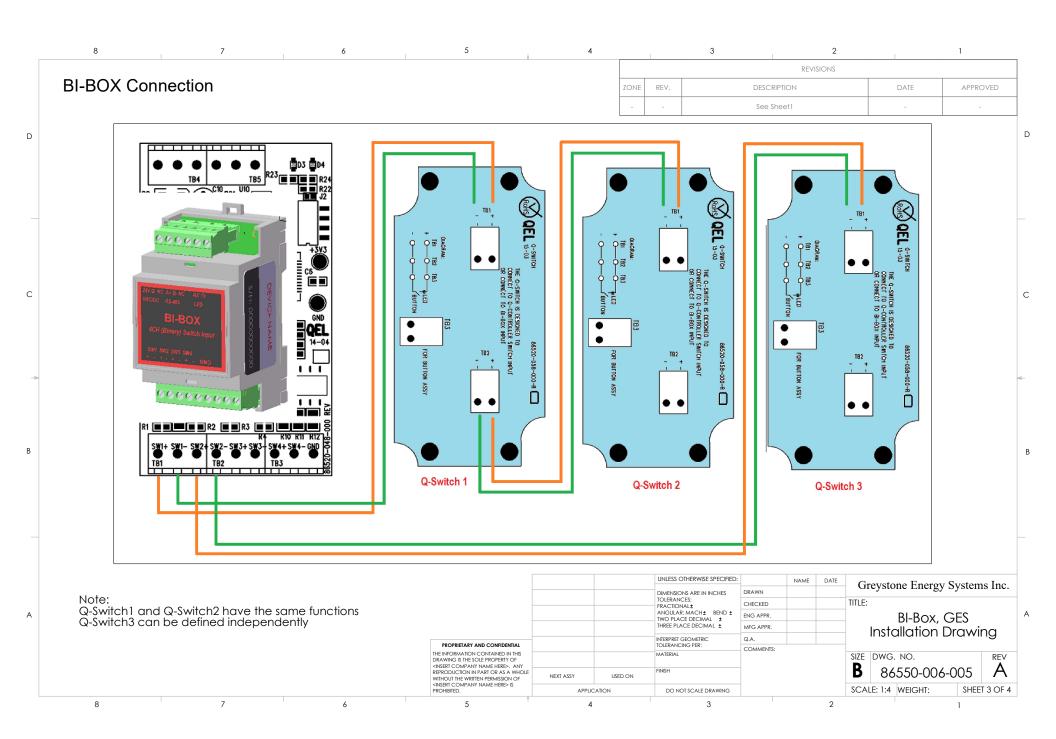

8 3 2 REVISIONS ZONE REV. DESCRIPTION DATE APPROVED Address Table: See Sheet1 D Module **Dip Switch Setting Address** A2 J2 A0 A1 A3 0 OFF OFF OFF OFF Open ON OFF OFF OFF 1 Open 2 OFF ON OFF OFF Open 3 ON ON OFF OFF Open 4 OFF OFF ON OFF Open ON OFF ON OFF 5 Open OFF ON ON OFF 6 Open ON ON ON OFF Open OFF OFF OFF ON 8 Open OFF OFF ON 9 ON Open С 10 OFF ON OFF ON Open ON ON OFF ON 11 Open 12 OFF OFF ON ON Open ON OFF ON ON 13 Open OFF ON ON ON 14 Open 15 ON ON ON ON Open 16 OFF OFF OFF OFF Closed 17 ON OFF OFF OFF Closed 18 OFF ON OFF OFF Closed ON ON OFF OFF Closed 19 20 OFF OFF ON OFF Closed 21 ON OFF ON OFF Closed OFF ON ON OFF Closed 22 ON ON ON OFF 23 Closed OFF OFF OFF ON 24 Closed 25 ON OFF OFF ON Closed OFF ON OFF ON Closed 26 27 ON ON OFF ON Closed OFF OFF ON ON 28 Closed LINLESS OTHERWISE SPECIFIED: Greystone Energy Systems Inc. ON 29 ON OFF ON Closed DRAWN DIMENSIONS ARE IN INCHES TOLERANCES: FRACTIONAL± TITLE: OFF ON ON ON 30 Closed CHECKED ANGULAR: MACH± BEND ±
TWO PLACE DECIMAL ± BI-BOX, GES ENG APPR. THREE PLACE DECIMAL ± MFG APPR. Installation Drawing INTERPRET GEOMETRIC Q.A. PROPRIETARY AND CONFIDENTIAL TOLERANCING PER: COMMENTS: THE INFORMATION CONTAINED IN THIS DRAWING IS THE SOLE PROPERTY OF MATERIAL SIZE DWG. NO. **REV** 86550-006-005 <INSERT COMPANY NAME HERE>. ANY Α FINISH REPRODUCTION IN PART OR AS A WHOLE WITHOUT THE WRITTEN PERMISSION OF <INSERT COMPANY NAME HERE> IS SCALE: 1:4 WEIGHT: SHEET 4 OF 4 DO NOT SCALE DRAWING PROHIBITED. APPLICATION 5 4 3 2