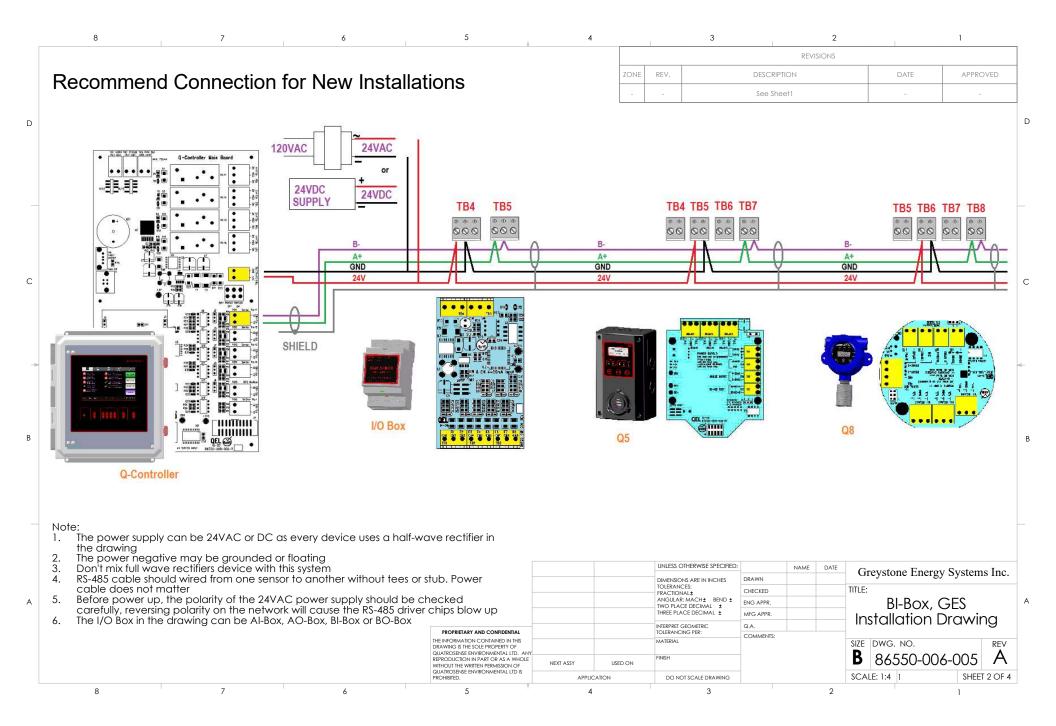

8 3 2 REVISIONS ZONE REV. DESCRIPTION DATE APPROVED Address Table: See Sheet1 D Module **Dip Switch Setting Address** A2 J2 A0 A1 A3 0 OFF OFF OFF OFF Open ON OFF OFF OFF 1 Open 2 OFF ON OFF OFF Open 3 ON ON OFF OFF Open 4 OFF OFF ON OFF Open ON OFF ON OFF 5 Open OFF ON ON OFF 6 Open ON ON ON OFF Open OFF OFF OFF ON 8 Open OFF OFF ON 9 ON Open С 10 OFF ON OFF ON Open ON ON OFF ON 11 Open 12 OFF OFF ON ON Open ON OFF ON ON 13 Open OFF ON ON ON 14 Open 15 ON ON ON ON Open 16 OFF OFF OFF OFF Closed 17 ON OFF OFF OFF Closed 18 OFF ON OFF OFF Closed ON ON OFF OFF Closed 19 20 OFF OFF ON OFF Closed 21 ON OFF ON OFF Closed OFF ON ON OFF Closed 22 ON ON ON OFF 23 Closed OFF OFF OFF ON 24 Closed 25 ON OFF OFF ON Closed OFF ON OFF ON Closed 26 27 ON ON OFF ON Closed OFF OFF ON ON 28 Closed LINLESS OTHERWISE SPECIFIED: Greystone Energy Systems Inc. ON 29 ON OFF ON Closed DRAWN DIMENSIONS ARE IN INCHES TOLERANCES: FRACTIONAL± TITLE: OFF ON ON ON 30 Closed CHECKED ANGULAR: MACH± BEND ±
TWO PLACE DECIMAL ± BI-BOX, GES ENG APPR. THREE PLACE DECIMAL ± MFG APPR. Installation Drawing INTERPRET GEOMETRIC Q.A. PROPRIETARY AND CONFIDENTIAL TOLERANCING PER: COMMENTS: THE INFORMATION CONTAINED IN THIS DRAWING IS THE SOLE PROPERTY OF MATERIAL SIZE DWG. NO. **REV** 86550-006-005 <INSERT COMPANY NAME HERE>. ANY Α FINISH REPRODUCTION IN PART OR AS A WHOLE WITHOUT THE WRITTEN PERMISSION OF <INSERT COMPANY NAME HERE> IS SCALE: 1:4 WEIGHT: SHEET 4 OF 4 DO NOT SCALE DRAWING PROHIBITED. APPLICATION 5 4 3 2