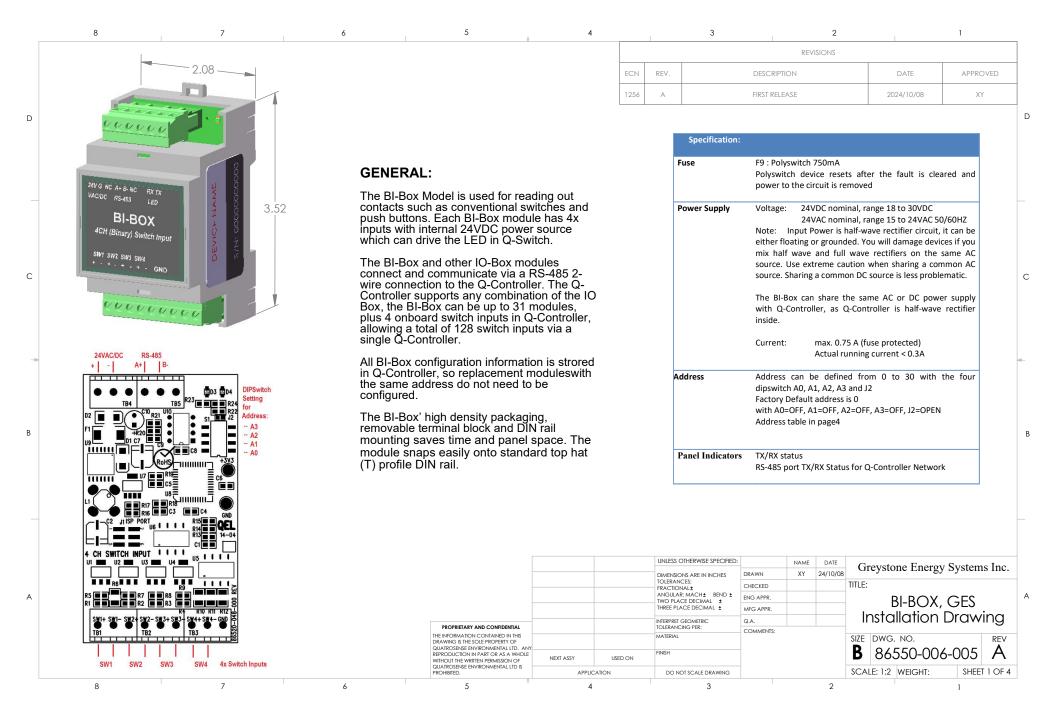

8 3 2 REVISIONS ZONE REV. DESCRIPTION DATE APPROVED Address Table: See Sheet1 D Module **Dip Switch Setting Address** A2 J2 A0 A1 A3 0 OFF OFF OFF OFF Open ON OFF OFF OFF 1 Open 2 OFF ON OFF OFF Open 3 ON ON OFF OFF Open 4 OFF OFF ON OFF Open ON OFF ON OFF 5 Open OFF ON ON OFF 6 Open ON ON ON OFF Open OFF OFF OFF ON 8 Open OFF OFF ON 9 ON Open С 10 OFF ON OFF ON Open ON ON OFF ON 11 Open 12 OFF OFF ON ON Open ON OFF ON ON 13 Open OFF ON ON ON 14 Open 15 ON ON ON ON Open 16 OFF OFF OFF OFF Closed 17 ON OFF OFF OFF Closed 18 OFF ON OFF OFF Closed ON ON OFF OFF Closed 19 20 OFF OFF ON OFF Closed 21 ON OFF ON OFF Closed OFF ON ON OFF Closed 22 ON ON ON OFF 23 Closed OFF OFF OFF ON 24 Closed 25 ON OFF OFF ON Closed OFF ON OFF ON Closed 26 27 ON ON OFF ON Closed OFF OFF ON ON 28 Closed LINLESS OTHERWISE SPECIFIED: Greystone Energy Systems Inc. ON 29 ON OFF ON Closed DRAWN DIMENSIONS ARE IN INCHES TOLERANCES: FRACTIONAL± TITLE: OFF ON ON ON 30 Closed CHECKED ANGULAR: MACH± BEND ±
TWO PLACE DECIMAL ± BI-BOX, GES ENG APPR. THREE PLACE DECIMAL ± MFG APPR. Installation Drawing INTERPRET GEOMETRIC Q.A. PROPRIETARY AND CONFIDENTIAL TOLERANCING PER: COMMENTS: THE INFORMATION CONTAINED IN THIS DRAWING IS THE SOLE PROPERTY OF MATERIAL SIZE DWG. NO. **REV** 86550-006-005 <INSERT COMPANY NAME HERE>. ANY Α FINISH REPRODUCTION IN PART OR AS A WHOLE WITHOUT THE WRITTEN PERMISSION OF <INSERT COMPANY NAME HERE> IS SCALE: 1:4 WEIGHT: SHEET 4 OF 4 DO NOT SCALE DRAWING PROHIBITED. APPLICATION 5 4 3 2