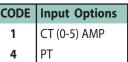

# **CVT-100: PRODUCT ORDERING INFORMATION**

### **ORDER EXAMPLE:**

To order a: **CVT-100 with Snaptrack, CT input - 0-5 Amps** The following order number would apply **CVT-100-A-1** 