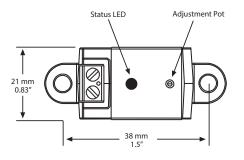

## MINI CURRENT SWITCH CS-610-75

The CS -610-75 series current switch monitors line current for electrical loads such as pumps, conveyors, lighting, heaters or fans and closes the output contacts when the trip point is exceeded. The CS-610-75 has a trip point that is adjustable between 0.75 to 75 Amps by rotating the adjustment pot. A LED illuminates when trip point setting is reached.

## **SPECIFICATION:**

| Adjustable - 0.75 to 75 Amps  |
|-------------------------------|
| 75 Amps continuous            |
| Self-powered                  |
| Solid-state mosfet            |
| Normally open                 |
| lluminated status LED         |
| 30 Vac/dc, 500 mA Max.        |
| < 50 mV                       |
| 50/60 Hz                      |
| 200 mS Typical                |
| 500 Vac, Insulated conductors |
| 15 to 60 °C (5 to 140 °F)     |
| to 90% RH non-condensing      |
| Screw terminal block          |
| 14 to 22 AWG)                 |
| 0.5 Nm                        |
| 48 x 49 x 21 mm               |
| 1.9 x 1.93 x 0.83 in)         |
| 11.4 mm (0.45 in)             |
| ABS/PC, UL94 V-0              |
| :ULus Listed                  |
|                               |