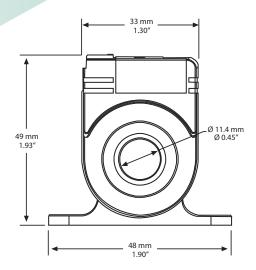

## **SPECIFICATION:**

| Adjustable - 0.75 to 75 Amps  |
|-------------------------------|
| 75 Amps continuous            |
| Self-powered                  |
| Solid-state mosfet            |
| Normally open                 |
| lluminated status LED         |
| 30 Vac/dc, 500 mA Max.        |
| < 50 mV                       |
| 50/60 Hz                      |
| 200 mS Typical                |
| 500 Vac, Insulated conductors |
| 15 to 60 °C (5 to 140 °F)     |
| to 90% RH non-condensing      |
| Screw terminal block          |
| 14 to 22 AWG)                 |
| 0.5 Nm                        |
| 48 x 49 x 21 mm               |
| 1.9 x 1.93 x 0.83 in)         |
| 11.4 mm (0.45 in)             |
| ABS/PC, UL94 V-0              |
| :ULus Listed                  |
|                               |