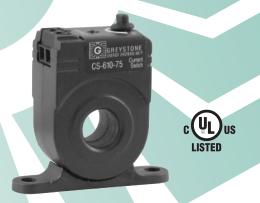

## MINI CURRENT SWITCH CS-610-75

The CS -610-75 series current switch monitors line current for electrical loads such as pumps, conveyors, lighting, heaters or fans and closes the output contacts when the trip point is exceeded. The CS-610-75 has a trip point that is adjustable between 0.75 to 75 Amps by rotating the adjustment pot. A LED illuminates when trip point setting is reached.

## PRODUCT ORDERING INFORMATION:

CS-610-75

Mini Current Switch, Adjustable