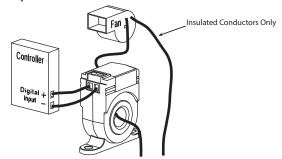

## **TYPICAL INSTALLATION:**

For complete installation and wiring details, please refer to the product installation instructions.

The CS-610-75 provides mounting tabs to secure the device inside a motor control panel using (2) # screws.

The sensor has a 2 wire connection to the Building Automation System.

600 Vac max 75 Amps max

Greystone Energy Systems, Inc. 150 English Drive, Moncton, NB Canada E1E 4G7 (506) 853-3057 Fax: (506) 853-6014 North America: 1-800-561-5611 e-mail: mail@greystoneenergy.com www.greystoneenergy.com