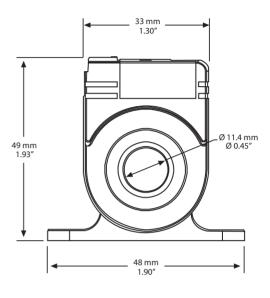

## **SPECIFICATION:**

| Current Setpoint:                                            |
|--------------------------------------------------------------|
| Maximum Input Current:                                       |
| Sensor Power:                                                |
| Sensor Aperture:<br>Enclosure Material:<br>Agency Approvals: |

Fixed at 0.5 Amps (CS-GnG-100) 0.75 to 75 Amps (CS-610-75) 100 Amps continuous (CS-GnG-100) 75 Amps continuous (CS-610-75) Self-powered Solid-state mosfet Normally open 30 Vac/dc, 500 mA Max. Status LED (CS-610-75 Only)  $< 50 \, \text{mV}$ 50/60 Hz 200 mS Typical 600 Vac, insulated conductors -15 to 60 °C (5 to 140 °F) 5 to 90% RH non-condensing 14 to 22 AWG 48 x 49 x 21 mm (1.9 x 1.93 x 0.83 in) 11.4 mm (0.45 in) ABS/PC, UL94 V-0 cULus Listed