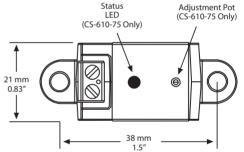

## **SPECIFICATION:**

| Current Setpoint:                                            |
|--------------------------------------------------------------|
| Maximum Input Current:                                       |
| Sensor Power:                                                |
| Sensor Aperture:<br>Enclosure Material:<br>Agency Approvals: |

Fixed at 0.5 Amps (CS-GnG-100) 0.75 to 75 Amps (CS-610-75) 100 Amps continuous (CS-GnG-100) 75 Amps continuous (CS-610-75) Self-powered Solid-state mosfet Normally open 30 Vac/dc, 500 mA Max. Status LED (CS-610-75 Only)  $< 50 \, \text{mV}$ 50/60 Hz 200 mS Typical 600 Vac, insulated conductors -15 to 60 °C (5 to 140 °F) 5 to 90% RH non-condensing 14 to 22 AWG 48 x 49 x 21 mm (1.9 x 1.93 x 0.83 in) 11.4 mm (0.45 in) ABS/PC, UL94 V-0 cULus Listed