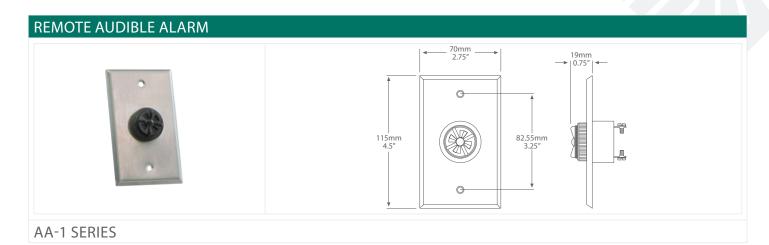

## PRODUCT DESCRIPTION

The AA-1 remote audible alarm is ideal for providing audible indication at station that is remote to where the monitoring is done. The AA-1 is powered with up to 48 Vdc and provides an adjustable audible alarm up to 95 db. The AA-1 is provided on a stainless steel plate which can be mounted to a single gang utility box or directly on the wall.

Quick connect blades with screws are provided for connection to the monitored device or to a building automation system.

| SPECIFICATIONS                               |                                                                                                                                                                                                                                    |
|----------------------------------------------|------------------------------------------------------------------------------------------------------------------------------------------------------------------------------------------------------------------------------------|
| OPERATING MODE                               | Medium loud medium beep tone                                                                                                                                                                                                       |
| OPERATING VOLTAGE                            | 9-48 Vdc                                                                                                                                                                                                                           |
| TYPICAL OPERATING CURRENT                    | 5 mA at 9 Vdc, 20 mA at 48 Vdc                                                                                                                                                                                                     |
| TYPICAL SOUND PRESSURE (VOLUME CONTROL OPEN) | $85 \pm 5$ dB(A), at 9 Vdc, at 61 cm (24"), at $25^{\circ}$ C $95 \pm 5$ dB(A), at 48 Vdc, at 61 cm (24"), at $25^{\circ}$ C                                                                                                       |
| TERMINATION                                  | Quick connect blades with screws                                                                                                                                                                                                   |
| TERMINATION STRENGTH                         | Pull test with a maximum of 10 kg (22 lb) load                                                                                                                                                                                     |
| OPERATING TEMPERATURE                        | -20 to 65°C (-4 to 149°F)                                                                                                                                                                                                          |
| SURGE VOLTAGE                                | 20% over maximum rated voltage for less than 5 minutes                                                                                                                                                                             |
| REVERSE VOLTAGE PROTECTION                   | To the maximum operating voltage                                                                                                                                                                                                   |
| CONSTRUCTION MATERIALS                       | Case: Plastic "NORYL®N-190", Flame Retardant UL 94-VO, Black Internal Circuit: Audio-oscillator and piezoelectric driver Potting: 2 parts epoxy resin or silicone, black Diaphragm: Stainless steel 304 Plate: Stainless steel 304 |
| ENVIRONMENTAL DURABILITY                     | NEMA4X Certified (IP65)                                                                                                                                                                                                            |
| LIFE EXPECTANCY                              | 10 years under normal operating conditions                                                                                                                                                                                         |
| MOUNTING                                     | Panel mounted on a single gang, stainless steel wall plate with volume control                                                                                                                                                     |