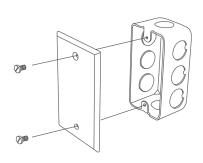

## TYPICAL INSTALLATION

For complete installation and wiring details, please refer to the product installation instructions.

The AA-1 series can be flush mounted directly to a single gang electrical box or directly to a wall using wall anchors.