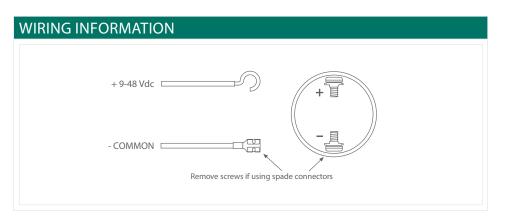

Quick connect blades with screws are provided for connection to the monitored device or to a building automation system.

| SPECIFICATIONS                               |                                                                                                                                                                                                                                    |
|----------------------------------------------|------------------------------------------------------------------------------------------------------------------------------------------------------------------------------------------------------------------------------------|
| OPERATING MODE                               | Medium loud medium beep tone                                                                                                                                                                                                       |
| OPERATING VOLTAGE                            | 9-48 Vdc                                                                                                                                                                                                                           |
| TYPICAL OPERATING CURRENT                    | 5 mA at 9 Vdc, 20 mA at 48 Vdc                                                                                                                                                                                                     |
| TYPICAL SOUND PRESSURE (VOLUME CONTROL OPEN) | $85 \pm 5$ dB(A), at 9 Vdc, at 61 cm (24"), at $25^{\circ}$ C $95 \pm 5$ dB(A), at 48 Vdc, at 61 cm (24"), at $25^{\circ}$ C                                                                                                       |
| TERMINATION                                  | Quick connect blades with screws                                                                                                                                                                                                   |
| TERMINATION STRENGTH                         | Pull test with a maximum of 10 kg (22 lb) load                                                                                                                                                                                     |
| OPERATING TEMPERATURE                        | -20 to 65°C (-4 to 149°F)                                                                                                                                                                                                          |
| SURGE VOLTAGE                                | 20% over maximum rated voltage for less than 5 minutes                                                                                                                                                                             |
| REVERSE VOLTAGE PROTECTION                   | To the maximum operating voltage                                                                                                                                                                                                   |
| CONSTRUCTION MATERIALS                       | Case: Plastic "NORYL®N-190", Flame Retardant UL 94-VO, Black Internal Circuit: Audio-oscillator and piezoelectric driver Potting: 2 parts epoxy resin or silicone, black Diaphragm: Stainless steel 304 Plate: Stainless steel 304 |
| ENVIRONMENTAL DURABILITY                     | NEMA4X Certified (IP65)                                                                                                                                                                                                            |
| LIFE EXPECTANCY                              | 10 years under normal operating conditions                                                                                                                                                                                         |
| MOUNTING                                     | Panel mounted on a single gang, stainless steel wall plate with volume control                                                                                                                                                     |