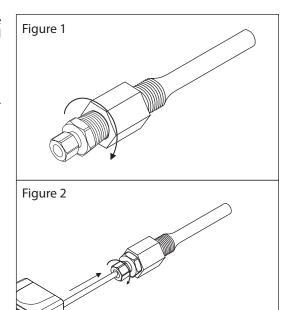

To install, screw the adapter into the thermowell and tighten. See Figure 1.

Slide the sensor probe into the adapter until the probe hits the bottom of the thermowell. Tighten the compression nut to secure the probe in place as shown in Figure 2.