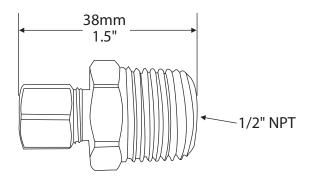

dapter is a brass type fitting used for installation of any temperature immersion type sensor with a probe of 6 mm (0.236") using a thermowell that has an internal 1/2" NPT threaded sensor connection.

## **MOUNTING**

To ensure the sensor is inserted to the proper depth the sensor probe is required to be 50 mm (2") longer than the install thermowell. For example, a 150 mm (6") thermowell will require a sensor probe length of 200 mm (8").

To install, screw the adapter into the thermowell and tighten. See Figure 1.

Slide the sensor probe into the adapter until the probe hits the bottom of the thermowell. Tighten the compression nut to secure the probe in place as shown in Figure 2.

Complete the sensor installation and wiring as per sensor installation instructions.



## **DIMENSIONS**