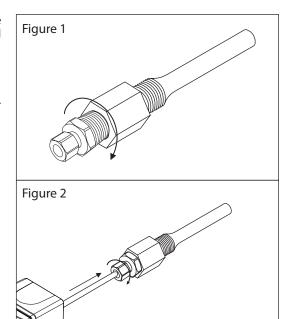

To install, screw the adapter into the thermowell and tighten. See Figure 1.

Slide the sensor probe into the adapter until the probe hits the bottom of the thermowell. Tighten the compression nut to secure the probe in place as shown in Figure 2.