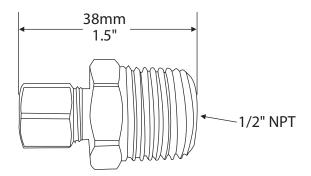

dapter is a brass type fitting used for installation of any temperature immersion type sensor with a probe of 6 mm (0.236") using a thermowell that has an internal 1/2" NPT threaded sensor connection.

## **MOUNTING**

To ensure the sensor is inserted to the proper depth the sensor probe is required to be 50 mm (2") longer than the install thermowell. For example, a 150 mm (6") thermowell will require a sensor probe length of 200 mm (8").

To install, screw the adapter into the thermowell and tighten. See Figure 1.

Slide the sensor probe into the adapter until the probe hits the bottom of the thermowell. Tighten the compression nut to secure the probe in place as shown in Figure 2.

Complete the sensor installation and wiring as per sensor installation instructions.



## **DIMENSIONS**