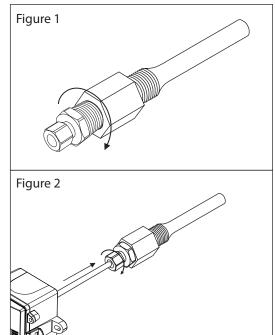

To install, screw the adapter into the thermowell and tighten. See Figure 1.

Slide the sensor probe into the adapter until the probe hits the bottom of the thermowell. Tighten the compression nut to secure the probe in place as shown in Figure 2.