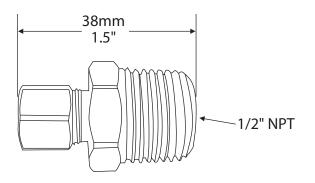

mowell adapter is a brass type fitting used for installation of any temperature immersion type sensor with a probe of 6 mm (0.236") using a thermowell that has an internal 1/2" NPT threaded sensor connection.

## MOUNTING

To ensure the sensor is inserted to the proper depth the sensor probe is required to be 50 mm (2") longer than the install thermowell. For example, a 150 mm (6") thermowell will require a sensor probe length of 200 mm (8").

To install, screw the adapter into the thermowell and tighten. See Figure 1.

Slide the sensor probe into the adapter until the probe hits the bottom of the thermowell. Tighten the compression nut to secure the probe in place as shown in Figure 2.

Complete the sensor installation and wiring as per sensor installation instructions.



## DIMENSIONS