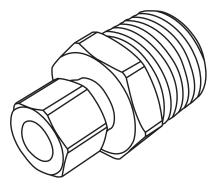

## **INTRODUCTION**

The thermowell adapter is a brass type fitting used for installation of any temperature immersion type sensor with a probe of 6 mm (0.236") using a thermowell that has an internal 1/2" NPT threaded sensor connection.

To install, screw the adapter into the thermowell and tighten. See Figure 1.

Slide the sensor probe into the adapter until the probe hits the bottom of the thermowell. Tighten the compression nut to secure the probe in place as shown in Figure 2.