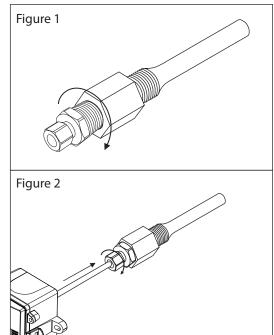

To install, screw the adapter into the thermowell and tighten. See Figure 1.

Slide the sensor probe into the adapter until the probe hits the bottom of the thermowell. Tighten the compression nut to secure the probe in place as shown in Figure 2.